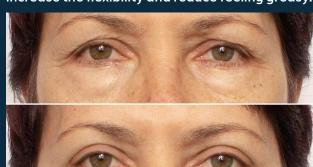

### REJUVENATE

### DAILY

#### **CAN HELP WITH:**

It assists in making the skin stretch and flex, reducing wrinkles and fine lines.

#### **CONTAINS:**

Glycolic, Propanediol, Squalane, Hexyl Laurate.

#### **GLYCOLIC:**

It consists of small molecules that the skin absorbs, protects collagen and removes dead cells from the skin.

#### PROPANEDIOL:

It is a vegetable and biodegradable moisturizer. Retain moisture in the skin, protect, increase the flexibility and reduce feeling greasy.