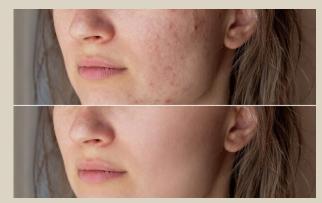

## : ANTI AGING • CLEANSER

#### FOR ALL SKIN TYPES

Foaming facial gel with antioxidants that gently removes makeup and impurities and contains aloe for soft, supple skin.

#### **DAILY USE**

#### **CONTAINS:**

Glycerin, Cocamidopropyl and Arnica Montana

Gently massage onto damp skin using circular motions. Rinse with warm water and follow with Rejuvenate Daily.

#### **GLYCERIN:**

Multidimensional anti-aging action. Enhances pores and fine lines. Minimizes wrinkles and improves skin elasticity.