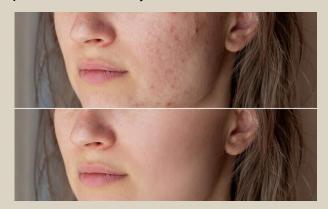

### : REJUVENATE

### DAILY

#### **CAN HELP WITH:**

It assists in making the skin stretch and flex, reducing wrinkles and fine lines.

#### **CONTAINS:**

Glycolic, Propanediol, Squalane, Hexyl Laurate.

#### **GLYCOLIC:**

It consists of small molecules that the skin absorbs, protects collagen and removes dead cells from the skin.

#### PROPANEDIOL:

It is a vegetable and biodegradable moisturizer. Retain moisture in the skin, protect, increase the flexibility and reduce feeling greasy.