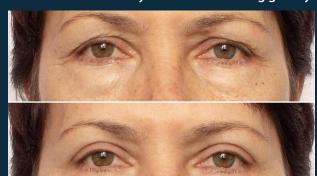

## : ANTI AGING • CLEANSER

#### FOR ALL SKIN TYPES

Foaming facial gel with antioxidants that gently removes makeup and impurities and contains aloe for soft, supple skin.

#### **DAILY USE**

#### **CONTAINS:**

Glycerin, Cocamidopropyl and Arnica Montana

Gently massage onto damp skin using circular motions. Rinse with warm water and follow with Rejuvenate Daily.

#### **GLYCERIN:**

Multidimensional anti-aging action. Enhances pores and fine lines. Minimizes wrinkles and improves skin elasticity.