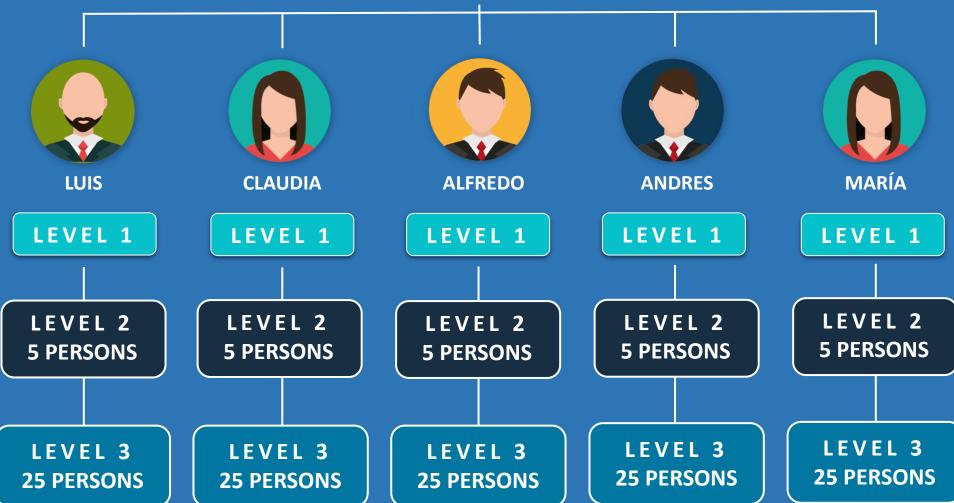

#### **BENEFITS**

• Receive a power

- website
- fast start bonus

LEVEL 1 40% LEVEL 2 10%

# PAY ON 2 LEVELS

The package costs \$1,246.83
The Fast Start Bonus commission is calculated at \$1,195.84

#### **EXAMPLE**

If you sign up 5 direct you earn \$2,391.65 at the FIRST LEVEL and if those 5 register 2 direct each you earn \$1,195.8 at the SECOND LEVEL, if you do this in one week you earn in total \$3,587.

### RESIDUAL INCOME BONUS

|              | AFFILIATE | SUPERVISOR | MANAGER        | DIRECTOR | MARKETING<br>DIRECTOR | SALES<br>DIRECTOR | VICE PRESIDENT | PRESIDENT |
|--------------|-----------|------------|----------------|----------|-----------------------|-------------------|----------------|-----------|
| LEVEL-1      | 5%        | 5%         | 5% + 3% = 8%   | 5%       | 5%                    | 5%                | 5%             | 5%        |
| LEVEL-2      | 10%       | 10%        | 10% + 3% = 13% | 10%      | 10%                   | 10%               | 10%            | 10%       |
| LEVEL-3      |           | 15%        | 15% + 3% = 18% | 15%      | 15%                   | 15%               | 15%            | 15%       |
| LEVEL-4      |           |            | 5% + 3% = 8%   | 5%       | 5%                    | 5%                | 5%             | 5%        |
| GENERATION-1 |           |            | 3%             | 3%       | 3%                    | 3%                | 3%             | 3%        |
| GENERATION-2 |           |            | 1              | 4%       | 4%                    | 4%                | 4%             | 4%        |
| GENERATION-3 |           |            |                | 3%       | 3%                    | 3%                | 3%             | 3%        |
| GENERATION-4 |           |            |                |          | 3%                    | 3%                | 3%             | 3%        |
| GENERATION-5 |           |            |                |          |                       | 3%                | 3%             | 3%        |
| GENERATION-6 |           |            |                |          |                       |                   |                |           |
| GENERATION-7 |           |            |                |          |                       |                   |                |           |
| GENERATION-8 |           |            |                |          |                       |                   | 1%             | 1%        |
| GENERATION-9 |           |            |                |          |                       |                   |                | 1%        |

# EXAMPLE OF RESIDUAL EARNINGS OF A **SUPERVISOR** WITH REPURCHASES OF \$209.27 AT A 30% DISCOUNT ON LEVEL 1 AND \$269.6 ON LEVEL 2 AND LEVEL 3 AT A 10% DISCOUNT.

| LEVEL | PERSONS | PERCENT | VOLUME<br>REPURCHASES | EARNINGS |  |
|-------|---------|---------|-----------------------|----------|--|
| 1     | 5       | 5%      | \$1,046.36            | \$52.31  |  |
| 2     | 25      | 10%     | \$6,726.50            | \$672    |  |
| 3     | 125     | 15%     | 33,700                | \$5,055  |  |

### TOTAL, OF RESIDUALS \$5,752

<sup>\*\*</sup> These are examples of earnings; the commissions are based on each affiliate's efforts and work. Therefore, commissions may vary for each affiliate.\*\*