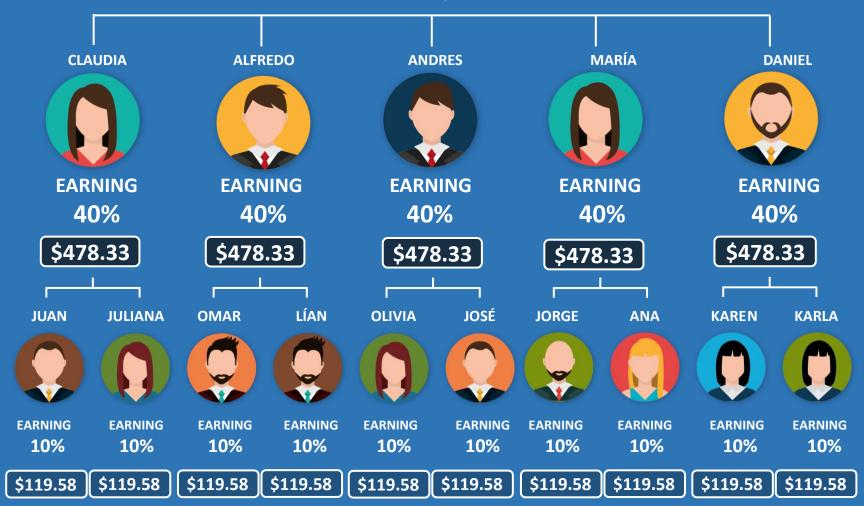

### 2 TEAM EXPANSION BONUS

**EVERY TIME YOUR DIRECT REFERRALS BRING IN NEW** MEMBERS, EARN A BONUS.

**FRANCHISE BUSINESS BASIC PACKAGE PACKAGE PACKAGE** 

#### **EXAMPLE**

If you have 5 direct and each one brings 2, you earn \$600. This example is with the FRANCHISE package.