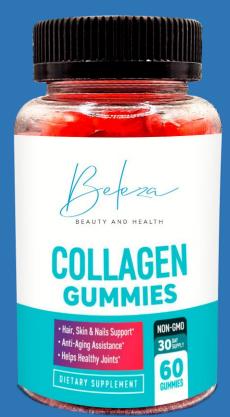

COLLAGEN GUMMIES

Can help with:

- Hair, skin, and nails.
- Anti-aging.
- Promoting healthy joints.

#### Colágeno

• Help to healthy joints and skin elasticity, or stretchiness.

Help maintain hydrated skin and relieve osteoarthritis pain.

Gives strength to your skin, bones, ligaments, and tendons.

Helps support your joints.