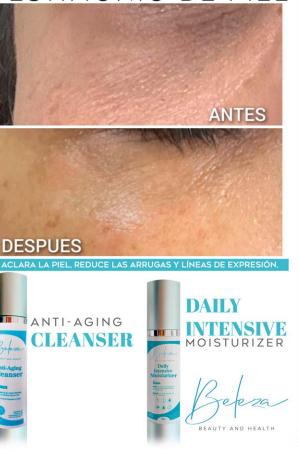

### SKIN TESTIMONIALS

ACLARA LA PIEL, REDUCE LAS ARRUGAS Y LÍNEAS DE EXPRESIÓN.

ANTES

DESPUES

#### TESTIMONIO DE PIEL TESTIMONIO DE PIEL

ACLARA LA PIEL. REDUCE LAS ARRUGAS Y LÍNEAS DE EXPRESIÓN.

### SKIN TESTIMONIALS

TESTIMONIO DE PIEL TESTIMONIO DE PIEL

ACLARA LA PIEL. REDUCE LAS ARRUGAS Y LÍNEAS DE EXPRESIÓN.

ANTI-AGING

CONTIENE ANTIOXIDANTES que eliminan suavemente las impurezas.

ANTES

**DESPUÉS** 