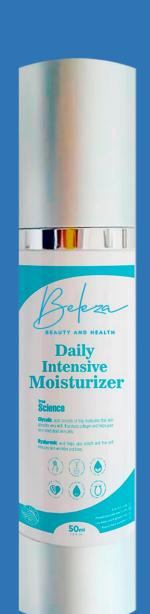

# DAILY INTENSIVE MOISTURIZER

Glycolic: consists of small molecules that the skin absorbs very effectively. It protects collagen and aids in the removal of dead cells from the skin.

Assists in making the skin stretch and flex, reducing wrinkles and fine lines.

#### **Hexyl Laurate**

Protects the skin from the damaging factor of the environment and prevents moisture from escaping from the skin. It acts as an emollient, making the skin softer and smoother.

#### **Propanediol**

It is a totally vegetable and totally biodegradable moisturizer. It could potentially assist with the following health benefits:

- Humectant, retain moisture in the skin.
- Protector of the skin.
- As an emollient increase the flexibility of the skin.
- It does not leave the skin feeling greasy.

#### Squalane

It can help with the following health benefits: moisturizer.

- Moisturize your skin.
- Make it more supple or elastic.
- Make fine lines and dry areas less visible.