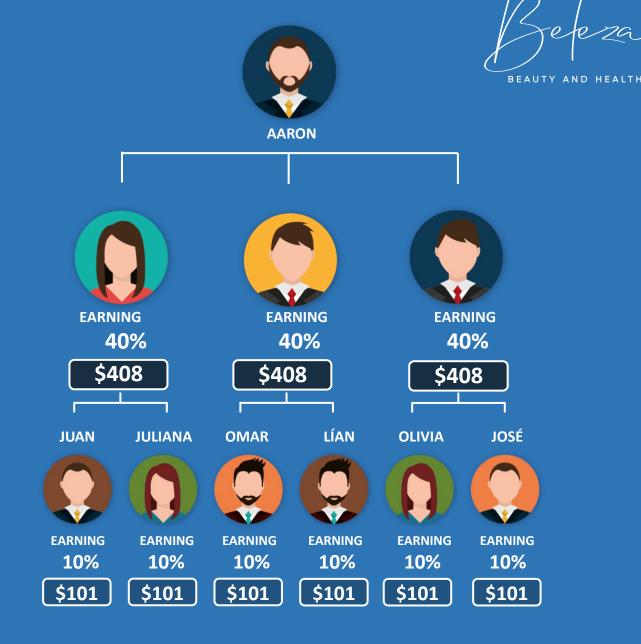

#### **BENEFITS**

• Receive a power

- website
- fast start bonus

LEVEL 1 40% LEVEL 2 10%

# PAY ON 2 LEVELS

The package costs \$1,246.83
The Fast Start Bonus commission is calculated at \$1,195.84

#### **EXAMPLE**

If you sign up 5 direct you earn \$2,391.65 at the FIRST LEVEL and if those 5 register 2 direct each you earn \$1,195.8 at the SECOND LEVEL, if you do this in one week you earn in total \$3,587.