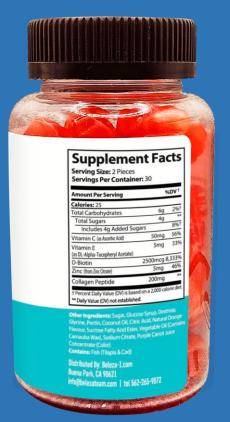

#### **Sodium Citrate**

- Is obtained from citrus fruits. It is safe when used in skin care products.
- Control the pH level of a product (such as in cleansers and scrubs).
- Has antioxidant and mild preservative properties.

#### **Vitamin E**

- Helps as antioxidants and protects cells.
- help digestive problems and cystic fibrosis.

#### Vitamin C

- Helps tissue and bone grow and repair themselves.
- vitamin C supplements help with stroke, asthma, high cholesterol and in preventing cataracts.

#### Zinc

- Keeps the immune system strong, helps heal wounds, and growth.
- Is used to treat diaper rash and skin irritations.
- Help with ulcers, acne, sickle cell anemia.
- Is an effective treatment for age-related macular degeneration.

#### **D-Biotin**

- Used for hepatitis, brittle nails, neuropathy.
- It supports the health of the skin, nerves, digestive tract, metabolism, and cells.

#### Colágeno

• Help to healthy joints and skin elasticity, or stretchiness.

Help maintain hydrated skin and relieve osteoarthritis pain.

Gives strength to your skin, bones, ligaments, and tendons.

Helps support your joints.