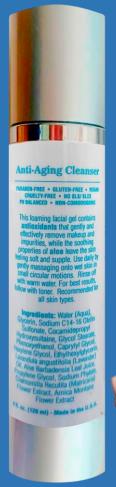

### ANTI-AGING CLEANSER

BEAUTY AND HEALT

- Foaming facial gel with antioxidants that gently removes makeup and impurities.
- Soothing properties of aloe for soft and supple skin.
- Daily use: Gently massage onto damp skin using circular motions.
- Rinse with warm water.
- For best results, follow with Daily Intensive Moisturizer.
- Recommended for all skin types.

#### ONE OF THE INGREDIENTS IS GLYCERIN

- It is an ingredient that provides multidimensional anti-aging action.
- Enhances pores and fine lines.
- Minimizes wrinkles and improves skin elasticity.

These statements have not been evaluated by the Food and Drug Administration. This product is not intended to diagnose, treat, cure, or prevent any disease

Glicerina

Glycerin is an effective skin moisturizer.

 Glycerin boosts the stratum corneum's moisture-retaining capabilities but also improves its structure.

Glycerin is vital to normalizing the skin layer and its healing.

COCAMIDOPROPYLHYDROXYSULTAINE

 Helps create rich lathers and enhances cleansing properties of the products.

• It acts as a gentle yet effective cleanser, removing impurities without stripping the skin of its natural moisture.

#### **MOUNTAIN ARNICA EXTRACT**

- helps calm and renew skin after exposure to stress.
- Beneficial for inflammatory skin disorders.
- Used as an anti-pigmentation agent.