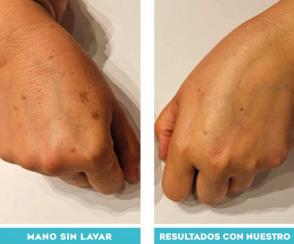

### SKIN TESTIMONIALS

ACLARA LA PIEL, REDUCE LAS ARRUGAS Y LÍNEAS DE EXPRESIÓN.

ANTES

DESPUES

#### TESTIMONIO DE PIEL TESTIMONIO DE PIEL

ACLARA LA PIEL. REDUCE LAS ARRUGAS Y LÍNEAS DE EXPRESIÓN.

### SKIN TESTIMONIALS

TESTIMONIO DE PIEL TESTIMONIO DE PIEL

ACLARA LA PIEL. REDUCE LAS ARRUGAS Y LÍNEAS DE EXPRESIÓN.

ANTI-AGING

CONTIENE ANTIOXIDANTES que eliminan suavemente las impurezas.

ANTES

**DESPUÉS** 