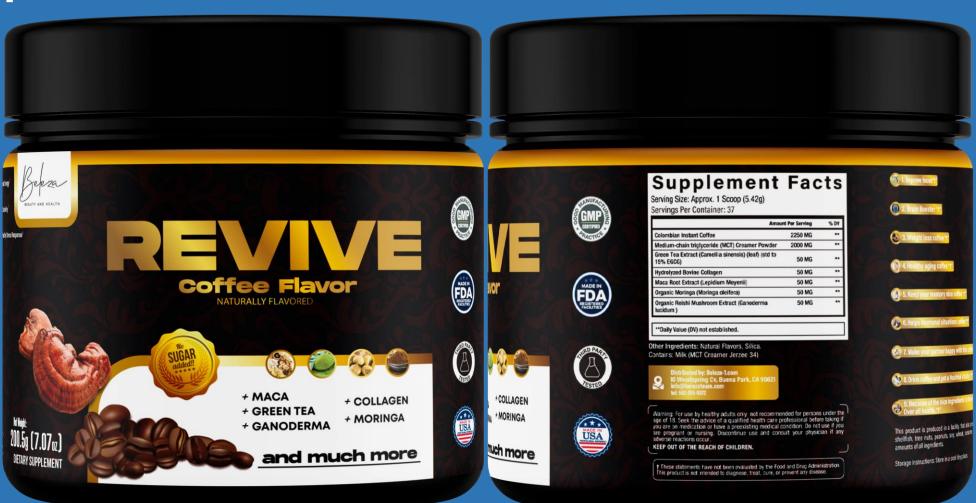

### REVIVE COFFEE FLAVOR

#### Can help with:

- Increased energy.
- Weight loss.
- Regulating sugar levels and blood pressure.
- Improve memory.
- Help mood and bones.

#### **GREEN TEA**

#### It could potentially assist with the following health benefits:

- Prevent flus, colds, neurodegenerative diseases, various cancers, heart disease.
- Promote weight loss, exercise performance and slow cellular aging.
- Help regulate blood sugar levels and blood pressure.
- Improve mood, concentration, dental health, intestinal health and combat fluid retention.

#### **Maca Root Powder**

- Improve sports performance, increase energy and replenish essential nutrients for the body.
- To the brain, improving learning and memory.
- Lower blood pressure and protect the skin from UVA rays.
- Contain antioxidant polyphenols and glucosinolates, which can help protect us from cancer cells, inhibiting their growth.
- Combat osteoporosis in women, menopause and improve fertility.
- To the functioning of the organism, libido and low sexual desire.

#### **MORINGA**

#### It could potentially assist with the following health benefits:

- Weight loss, protect and nourish skin, hair, liver, treat edema, mood disorders and make bones healthier.
- Prevent and treat stomach upset, cancer and fight against bacterial diseases.

#### **GANODERMA**

- It is a potent antioxidant and anti-inflammatory.
- It strengthens the immune system, regulates hormone and liver metabolism.
- Reduces blood pressure, cholesterol, anxiety and stress and helps insomnia.
- Improves blood circulation and allergy symptoms.