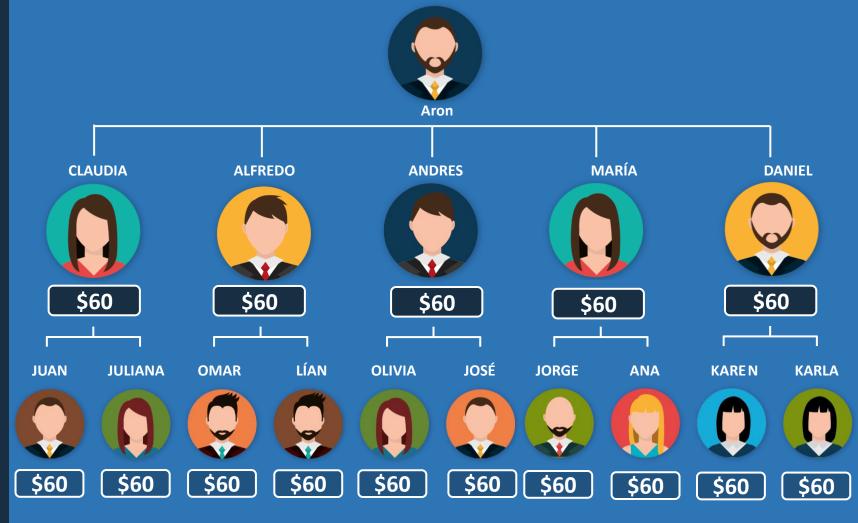

# PAY ON 2 LEVELS

The package costs \$1,246.83
The Fast Start Bonus commission is calculated at \$1,195.84

#### **EXAMPLE**

If you sign up 5 direct you earn \$2,391.65 at the FIRST LEVEL and if those 5 register 2 direct each you earn \$1,195.8 at the SECOND LEVEL, if you do this in one week you earn in total \$3,587.