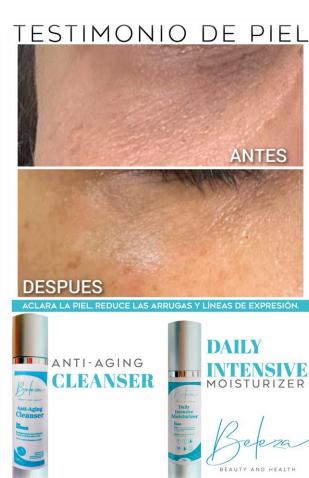

### SKIN TESTIMONIALS

TESTIMONIO DE PIEL TESTIMONIO DE PIEL

ACLARA LA PIEL. REDUCE LAS ARRUGAS Y LÍNEAS DE EXPRESIÓN.

ANTI-AGING

CONTIENE ANTIOXIDANTES que eliminan suavemente las impurezas.

ANTES

**DESPUÉS** 

CONTIENE GLICÓLICO Protege el colágeno y elimina las células muertas de la piel.

TESTIMONIO DE PIEL

**UN MES** DESPUÉS

MOISTURIZER

CONTIENE GLICÓLICO

TESTIMONIO DE PIEL