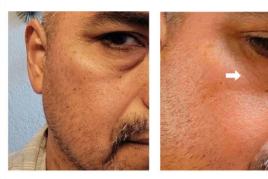

### SKIN TESTIMONIALS

ACLARA LA PIEL, REDUCE LAS ARRUGAS Y LÍNEAS DE EXPRESIÓN.

ANTES

DESPUES

#### TESTIMONIO DE PIEL TESTIMONIO DE PIEL

ACLARA LA PIEL. REDUCE LAS ARRUGAS Y LÍNEAS DE EXPRESIÓN.

### SKIN TESTIMONIALS

TESTIMONIO DE PIEL TESTIMONIO DE PIEL

ACLARA LA PIEL. REDUCE LAS ARRUGAS Y LÍNEAS DE EXPRESIÓN.

ANTI-AGING

CONTIENE ANTIOXIDANTES que eliminan suavemente las impurezas.

ANTES

**DESPUÉS** 