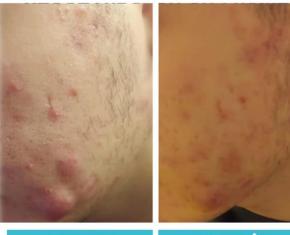

### ANTI-AGING CLEANSER

BEAUTY AND HEALT

- Foaming facial gel with antioxidants that gently removes makeup and impurities.
- Soothing properties of aloe for soft and supple skin.
- Daily use: Gently massage onto damp skin using circular motions.
- Rinse with warm water.
- For best results, follow with Daily Intensive Moisturizer.
- Recommended for all skin types.

#### ONE OF THE INGREDIENTS IS GLYCERIN

- It is an ingredient that provides multidimensional anti-aging action.
- Enhances pores and fine lines.
- Minimizes wrinkles and improves skin elasticity.

These statements have not been evaluated by the Food and Drug Administration. This product is not intended to diagnose, treat, cure, or prevent any disease