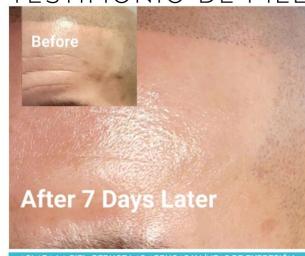

### SKIN TESTIMONIALS

ACLARA LA PIEL, REDUCE LAS ARRUGAS Y LÍNEAS DE EXPRESIÓN.

ANTES

DESPUES

#### TESTIMONIO DE PIEL TESTIMONIO DE PIEL

ACLARA LA PIEL. REDUCE LAS ARRUGAS Y LÍNEAS DE EXPRESIÓN.

### SKIN TESTIMONIALS

TESTIMONIO DE PIEL TESTIMONIO DE PIEL

ACLARA LA PIEL. REDUCE LAS ARRUGAS Y LÍNEAS DE EXPRESIÓN.

ANTI-AGING

CONTIENE ANTIOXIDANTES que eliminan suavemente las impurezas.

ANTES

**DESPUÉS** 