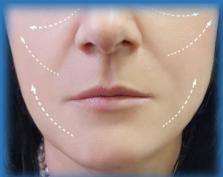

### SKIN TESTIMONIALS

ACLARA LA PIEL, REDUCE LAS ARRUGAS Y LÍNEAS DE EXPRESIÓN.

ANTES

DESPUES

#### TESTIMONIO DE PIEL TESTIMONIO DE PIEL

ACLARA LA PIEL. REDUCE LAS ARRUGAS Y LÍNEAS DE EXPRESIÓN.

### SKIN TESTIMONIALS

TESTIMONIO DE PIEL TESTIMONIO DE PIEL

ACLARA LA PIEL. REDUCE LAS ARRUGAS Y LÍNEAS DE EXPRESIÓN.

ANTI-AGING

CONTIENE ANTIOXIDANTES que eliminan suavemente las impurezas.

ANTES

**DESPUÉS** 