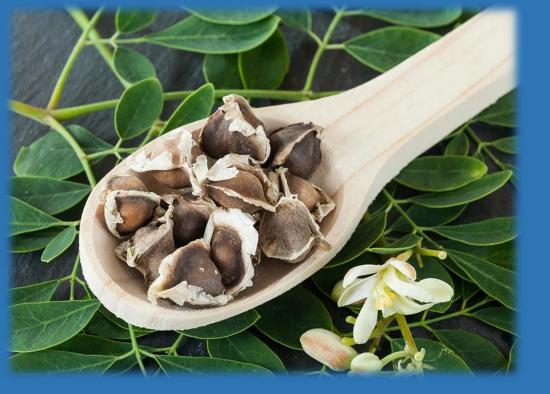

#### **MORINGA**

#### It could potentially assist with the following health benefits:

- Weight loss, protect and nourish skin, hair, liver, treat edema, mood disorders and make bones healthier.
- Prevent and treat stomach upset, cancer and fight against bacterial diseases.