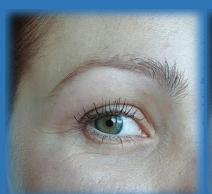

### SKIN TESTIMONIALS

ACLARA LA PIEL, REDUCE LAS ARRUGAS Y LÍNEAS DE EXPRESIÓN.

ANTES

DESPUES

#### TESTIMONIO DE PIEL TESTIMONIO DE PIEL

ACLARA LA PIEL. REDUCE LAS ARRUGAS Y LÍNEAS DE EXPRESIÓN.

### SKIN TESTIMONIALS

TESTIMONIO DE PIEL TESTIMONIO DE PIEL

ACLARA LA PIEL. REDUCE LAS ARRUGAS Y LÍNEAS DE EXPRESIÓN.

ANTI-AGING

CONTIENE ANTIOXIDANTES que eliminan suavemente las impurezas.

ANTES

**DESPUÉS** 