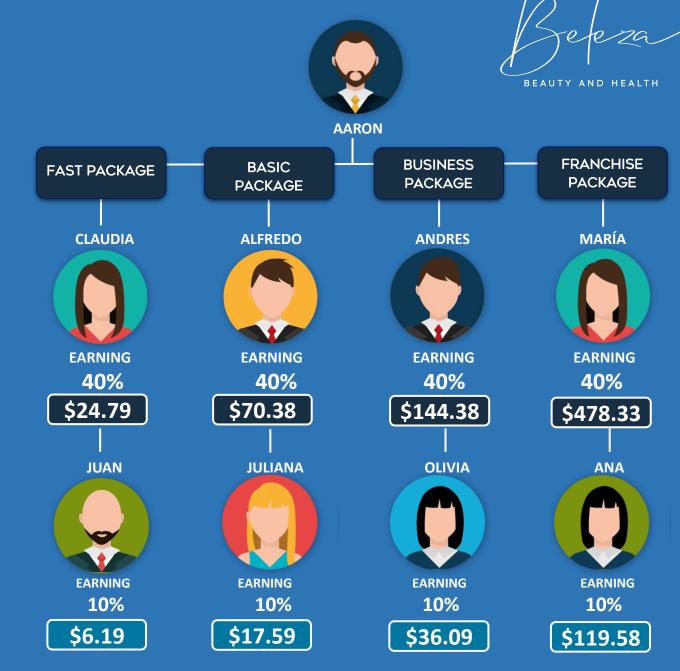

### **FAST PACKAGE**

\$61.99

#### **BENEFITS**

• Receive a power

- website
- fast start bonus

LEVEL 1 40% LEVEL 2 10%

# PAY ON 2 LEVELS

The package costs \$1,246.83
The Fast Start Bonus commission is calculated at \$1,195.84

#### **EXAMPLE**

If you sign up 5 direct you earn \$2,391.65 at the FIRST LEVEL and if those 5 register 2 direct each you earn \$1,195.8 at the SECOND LEVEL, if you do this in one week you earn in total \$3,587.