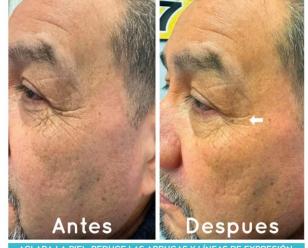

### SKIN TESTIMONIALS

ACLARA LA PIEL, REDUCE LAS ARRUGAS Y LÍNEAS DE EXPRESIÓN.

ANTES

DESPUES

#### TESTIMONIO DE PIEL TESTIMONIO DE PIEL

ACLARA LA PIEL. REDUCE LAS ARRUGAS Y LÍNEAS DE EXPRESIÓN.

### SKIN TESTIMONIALS

TESTIMONIO DE PIEL TESTIMONIO DE PIEL

ACLARA LA PIEL. REDUCE LAS ARRUGAS Y LÍNEAS DE EXPRESIÓN.

ANTI-AGING

CONTIENE ANTIOXIDANTES que eliminan suavemente las impurezas.

ANTES

**DESPUÉS** 