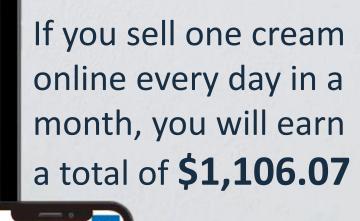

### 5 DIRECT SALES

\$226.96 10% IN EACH PURCHASE.

**BUSINESS** 

\$411.94 20% IN EACH PURCHASE. **FRANCHISE** 

\$1,246.83 **30%** 

IN EACH PURCHASE.

**Example of direct sales:** 

If you sell 20 units of Daily Intensive throughout the month, you would earn \$725.94.