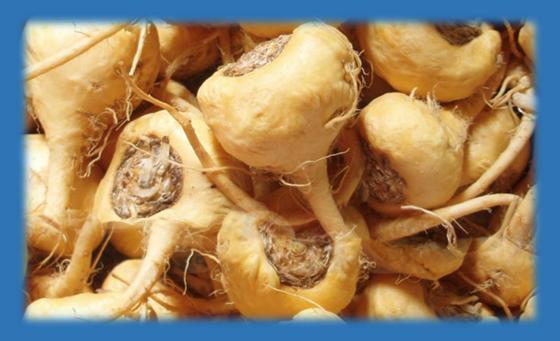

#### **Maca Root Powder**

- Improve sports performance, increase energy and replenish essential nutrients for the body.
- To the brain, improving learning and memory.
- Lower blood pressure and protect the skin from UVA rays.
- Contain antioxidant polyphenols and glucosinolates, which can help protect us from cancer cells, inhibiting their growth.
- Combat osteoporosis in women, menopause and improve fertility.
- To the functioning of the organism, libido and low sexual desire.