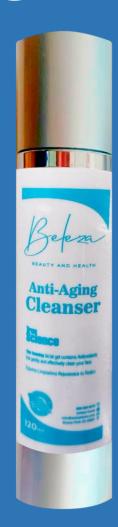

### ANTI-AGING CLEANSER

BEAUTY AND HEALT

- Foaming facial gel with antioxidants that gently removes makeup and impurities.
- Soothing properties of aloe for soft and supple skin.
- Daily use: Gently massage onto damp skin using circular motions.
- Rinse with warm water.
- For best results, follow with Daily Intensive Moisturizer.
- Recommended for all skin types.