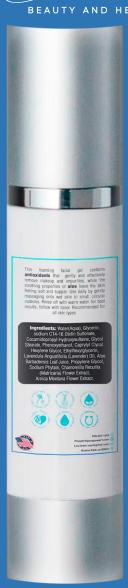

### ANTI-AGING CLEANSER

BEAUTY AND HEALT

- Foaming facial gel with antioxidants that gently removes makeup and impurities.
- Soothing properties of aloe for soft and supple skin.
- Daily use: Gently massage onto damp skin using circular motions.
- Rinse with warm water.
- For best results, follow with Daily Intensive Moisturizer.
- Recommended for all skin types.

#### ONE OF THE INGREDIENTS IS GLYCERIN

- It is an ingredient that provides multidimensional anti-aging action.
- Enhances pores and fine lines.
- Minimizes wrinkles and improves skin elasticity.

These statements have not been evaluated by the Food and Drug Administration. This product is not intended to diagnose, treat, cure, or prevent any disease

Glicerina

Glycerin is an effective skin moisturizer.

 Glycerin boosts the stratum corneum's moisture-retaining capabilities but also improves its structure.

Glycerin is vital to normalizing the skin layer and its healing.

COCAMIDOPROPYLHYDROXYSULTAINE

 Helps create rich lathers and enhances cleansing properties of the products.

• It acts as a gentle yet effective cleanser, removing impurities without stripping the skin of its natural moisture.

#### **MOUNTAIN ARNICA EXTRACT**

- helps calm and renew skin after exposure to stress.
- Beneficial for inflammatory skin disorders.
- Used as an anti-pigmentation agent.