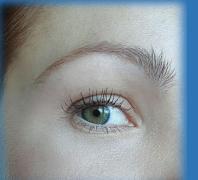

### SKIN TESTIMONIALS

TESTIMONIO DE PIEL TESTIMONIO DE PIEL

ACLARA LA PIEL. REDUCE LAS ARRUGAS Y LÍNEAS DE EXPRESIÓN.

ANTI-AGING

CONTIENE ANTIOXIDANTES que eliminan suavemente las impurezas.

ANTES

**DESPUÉS** 

CONTIENE GLICÓLICO Protege el colágeno y elimina las células muertas de la piel.

TESTIMONIO DE PIEL

**UN MES** DESPUÉS

MOISTURIZER

CONTIENE GLICÓLICO

TESTIMONIO DE PIEL