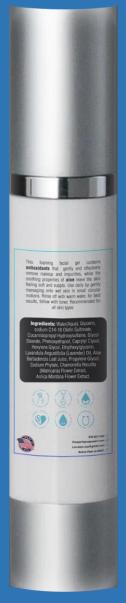

# **CLEANSER**

- Foaming facial gel with antioxidants that gently removes makeup and impurities.
- Soothing properties of aloe for soft and supple skin.
- Daily use: Gently massage onto damp skin using circular motions.
- Rinse with warm water.
- For best results, follow with Daily Intensive Moisturizer.
- Recommended for all skin types.

### ONE OF THE INGREDIENTS IS GLYCERIN

• It is an ingredient that provides multidimensional anti-aging action.

• Enhances pores and fine lines.

• Minimizes wrinkles and improves skin elasticity.

### Glicerina

BEAUTY AND HEALTH

glycerin is an effective skin moisturizer.

• glycerin boosts the stratum corneum's moisture-retaining capabilities but also improves its structure.

• Glycerin is vital to normalizing the skin layer and its healing.

### **COCAMIDOPROPYLHYDROXYSULTAINE**

• Helps create rich lathers and enhances cleansing properties of the products.

• It acts as a gentle yet effective cleanser, removing impurities without stripping the skin of its natural moisture.

### **MOUNTAIN ARNICA EXTRACT**

- helps calm and renew skin after exposure to stress.
- Beneficial for inflammatory skin disorders.
- Used as an anti-pigmentation agent.