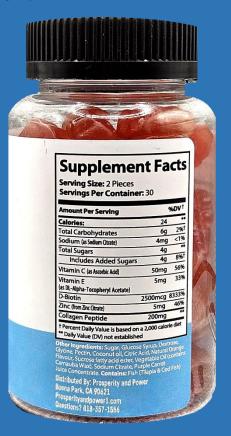

### **Sodium Citrate**

- Is obtained from citrus fruits. It is safe when used in skin care products.
- Control the pH level of a product (such as in cleansers and scrubs).
- Has antioxidant and mild preservative properties

### **VITAMIN C**

- Helps tissue and bone grow and repair themselves.
- vitamin C supplements help with stroke, asthma, high cholesterol and in preventing cataracts.

### Zinc

- Keeps the immune system strong, helps heal wounds, and growth.
- Is used to treat diaper rash and skin irritations.
- Help with ulcers, acne, sickle cell anemia.
- Is an effective treatment for age-related macular degeneration.

### **VITAMIN E**

- Helps as antioxidants and protects cells.
- help digestive problems and cystic fibrosis.

BEAUTY AND HEALTH

### **D-Biotin**

- Used for hepatitis, brittle nails, neuropathy.
- It supports the health of the skin, nerves, digestive tract, metabolism, and cells.

## **Collagen Peptide**

- Help to healthy joints and skin elasticity, or stretchiness.
- Help maintain hydrated skin and relieve osteoarthritis pain.
- Gives strength to your skin, bones, ligaments, and tendons.
- Helps support your joints.