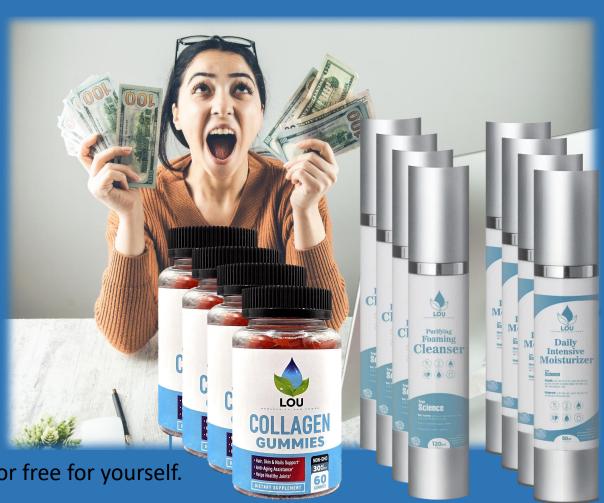

# **FREE PRODUCT**

- Make 4 online sales during the month.
- Receive a free product

Free

\*\* The free product will be the same as the one you have sold.

Example: If you sold 4 Daily Intensive products, you receive one for free for yourself.

What other benefits do you have when you achieve 4 sales? You earn a total of \$147.58 if you sell 4 Daily Intensive products in the Influencer bonus.