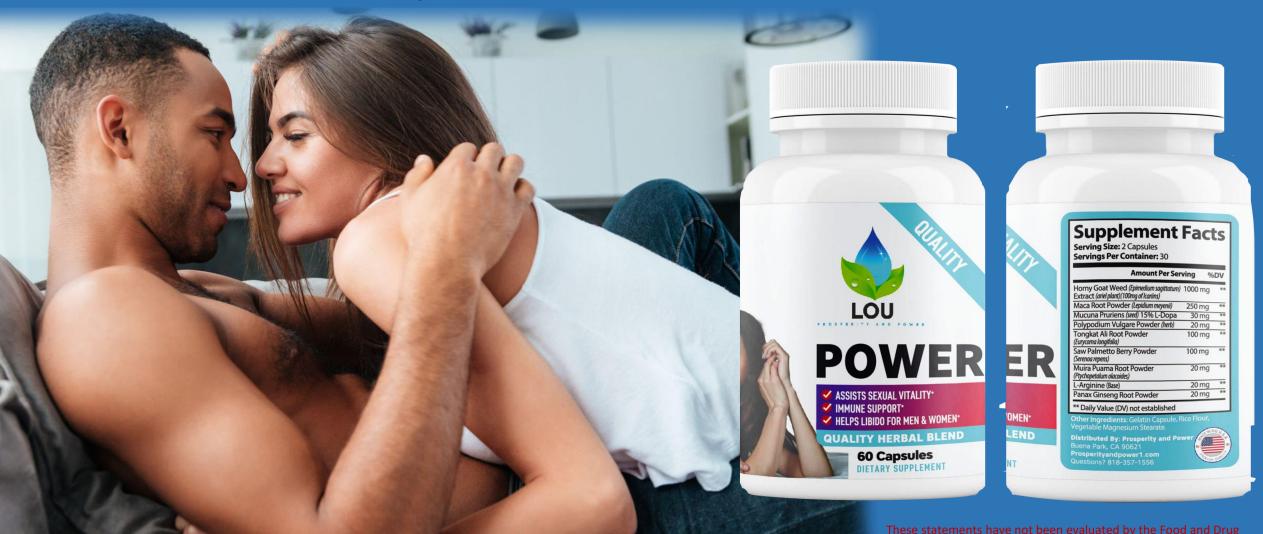

# **POWER**

### Can help with:

- Sexual vitality
- Immune support
- Boosting Libido in Men and Women

# **Horny Goat Weed**

Improves blood flow and sexual function; It also contains phytoestrogens similar to estrogen.

### It could assist with the following health benefits:

- Treating erectile dysfunction, sexual issues, and strengthening weak bones.
- Hypertension, bronchitis, coronary heart disease, and polio (due to its action on smooth muscle tissue).
- Relief from fatigue, memory enhancement, and joint problem treatment.
- Irregular menstrual cycles, spermatorrhea, and impotence.
- Potential anti-aging effects, and improvements in the immune and endocrine systems.

### **Maca Root Powder**

It could potentially assist with the following health benefits:

- Menopause symptoms.
- Prior to menopause, it may enhance female fertility and hormone balance.
- Improving mood in both men and women.
- Offers various additional benefits.

### **Mucuna Pruriens**

It could potentially assist with the following health benefits:

- Improving cognitive function, memory, and concentration.
- Reducing stress and anxiety.
- · Boosting libido and fertility.
- Increasing testosterone levels in men and improving sperm quality.
- Combating insomnia, enhancing sleep quality.
- Serving as a natural alternative for treating Parkinson's symptoms such as tremors, stiffness, and coordination issues

# **Polyp odium Vulgare Powder**

It could potentially assist with the following health benefits:

- Providing a hydrating and soothing effect on the skin.
- Its Saponins content is responsible for these benefits.

## Saw Palmetto Berry Powder

It could potentially assist with the following health benefits:

- Improving prostate health.
- Enhancing male sexual function by regulating testosterone, addressing impotence, and improving sexual health in men

# **Tongkat Ali:**

It could potentially assist with the following health benefits:

- Increasing libido and muscle strength.
- Enhancing erectile function and fertility.
- Reducing stress.

## **Panax Ginseng Root Powder:**

It could potentially assist with the following health benefits:

- Easing anxiety and depression.
- Stabilizing blood sugar levels.
- Strengthening the immune system.
- Supporting weight loss efforts.
- Enhancing cognitive function.
- Promoting cardiovascular health.