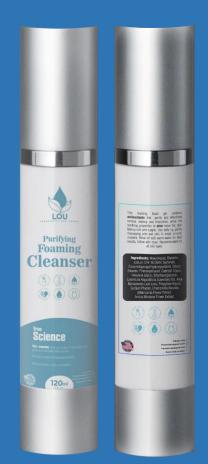

# **CLEANSER**

- Foaming facial gel with antioxidants that gently removes makeup and impurities.
- Soothing properties of aloe for soft and supple skin.
- Daily use: Gently massage onto damp skin using circular motions.
- Rinse with warm water.
- For best results, follow with Daily Intensive Moisturizer.
- Recommended for all skin types.

### ONE OF THE INGREDIENTS IS GLYCERIN

• It is an ingredient that provides multidimensional anti-aging action.

• Enhances pores and fine lines.

• Minimizes wrinkles and improves skin elasticity.

### Glicerina

BEAUTY AND HEALTH

glycerin is an effective skin moisturizer.

• glycerin boosts the stratum corneum's moisture-retaining capabilities but also improves its structure.

• Glycerin is vital to normalizing the skin layer and its healing.

### **COCAMIDOPROPYLHYDROXYSULTAINE**

• Helps create rich lathers and enhances cleansing properties of the products.

• It acts as a gentle yet effective cleanser, removing impurities without stripping the skin of its natural moisture.

### **MOUNTAIN ARNICA EXTRACT**

- helps calm and renew skin after exposure to stress.
- Beneficial for inflammatory skin disorders.
- Used as an anti-pigmentation agent.