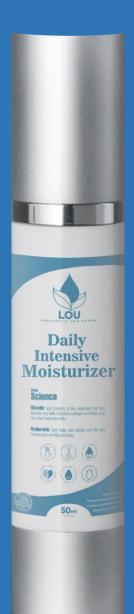

# DAILY INTENSIVE MOISTURIZER

Glycolic: consists of small molecules that the skin absorbs very effectively. It protects collagen and aids in the removal of dead cells from the skin.

Assists in making the skin stretch and flex, reducing wrinkles and fine lines.

### **Hexyl Laurate**

Protects the skin from the damaging factor of the environment and prevents moisture from escaping from the skin. It acts as an emollient, making the skin softer and smoother.

### **Propanediol**

It is a totally vegetable and totally biodegradable moisturizer. It could potentially assist with the following health benefits:

- Humectant, retain moisture in the skin.
- Protector of the skin
- As an emollient increase the flexibility of the skin.
- It does not leave the skin feeling greasy.

### Squalane

It can help with the following health benefits: moisturizer.

- Moisturize your skin.
- Make it more supple or elastic.
- Make fine lines and dry areas less visible.