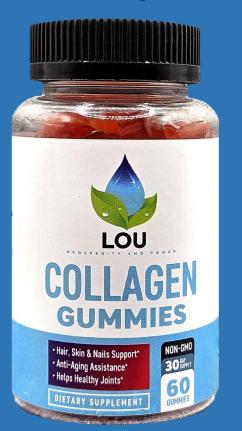

# **COLLAGEN GUMMIES**

# Could potentially assist with:

- Hair, skin, and nails.
- Anti-aging.
- Promoting healthy joints.